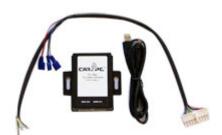

Just plug the device into the back of your stereo and connect it to your Car PC via USB cable and you should be all set! Play back any multimedia track you have on your Car PC!

USB connection makes it simple to attach to any modern PC or laptop. Single universal cable makes installation simple and sleek without messing with several cables!

Simple installation ensures that all you need to know is how to pull out your existing car stereo. Everything else is included and ready to go even by a newbie! Even if you don not install the software you still will be able to use Car2PC adapter with Car PC or laptop. Just plug the audio jack in and that's it!